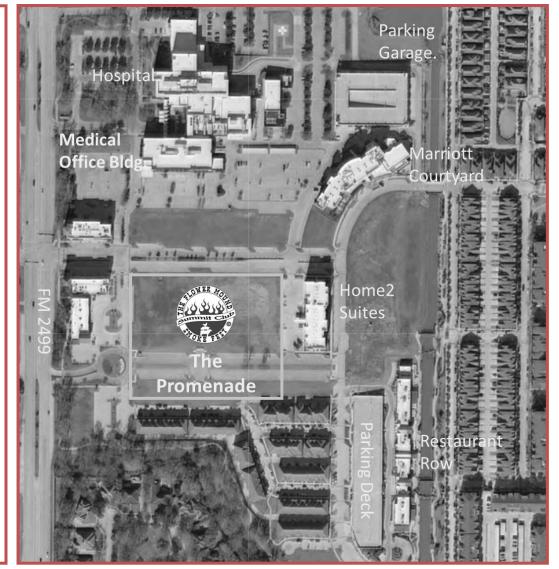

On the Promenade at the RiverWalk

4211 River Walk Dr. Flower Mound, TX 75028

#### GREAT NEW LOCATION ON THE

### THE PROMENADE AT THE RIVER WALK

EASY ACCESS, MORE SPACE, MORE FUN

#### What to Expect:

- Larger team spaces; roughly 20' wide by 50' deep. Enough space to keep a vehicle with your set up
- Room for 50 teams; register today to reserve your spot
- Outlaw Team Party Friday night with Live Music, Beer and Cornhole. You just bring something to eat and share then relax and have fun
- Go to www.FMSmokeFest.com click the Team Registration tab.

4211 River Walk Dr. Flower Mound TX 75028

1/2 Mile North of Cross Timbers Road (FM 1171) on Long Prairie Rd (FM 2499)